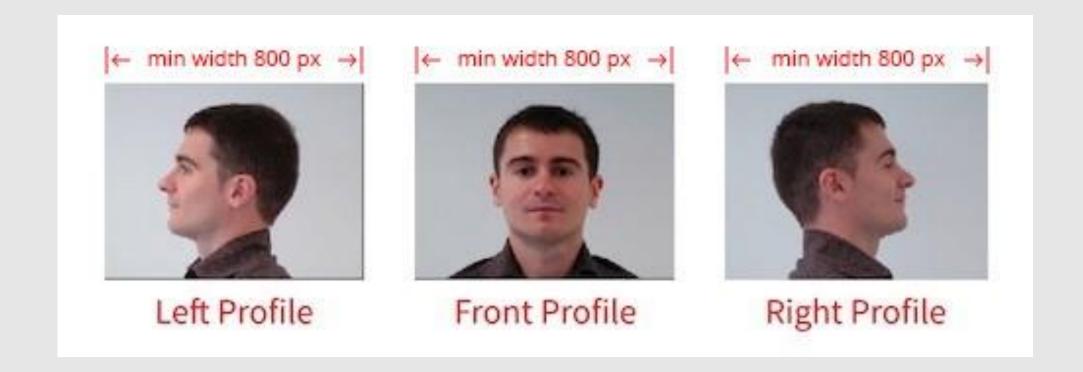

6. Ensure no other windows or application remain open in the Laptop/Desktop during the assessment. Close all such opened App or window prior to the commencement of the Test.

7. Photos of the participants [LEFT, RIGHT & CENTRE] must be uploaded in the system [Last Date was 20<sup>th</sup> Nov'19]

If not please upload and let us know.

Make sure that uploaded photo is as per the spec. Profile

photo should be cover Face till the chest (Passport type).

Mr. Aditya

Hi

My all warnings are over, what should I do now?