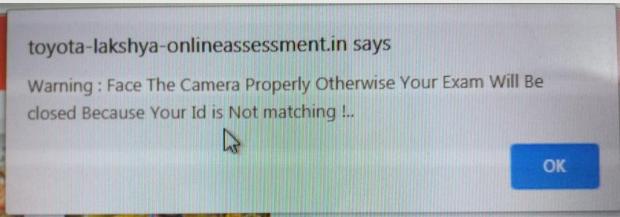

## **Assessment Instructions:**

1. The assessment is based on face recognition

2. Candidate needs to be sitting in front of the camera throughout the assessment, if the candidate moves out from the camera screen, it will be considered as malpractice/wrongdoing and test will be automatically closed.

I am not able to login?

Have you uploaded the profile photos? If not please upload and let us know.

Hi

I am able to login but face not matching.

Enough light should be falling on face. Good resolution image should have been uploaded.