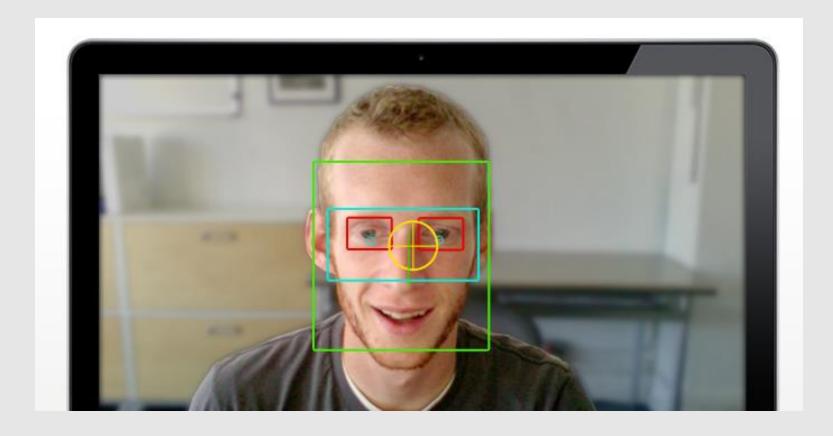

## **Assessment Instructions:**

1. The assessment is based on face recognition

2. Candidate needs to be sitting in front of the camera throughout the assessment, if the candidate moves out from the camera screen, it will be considered as malpractice/wrongdoing and test will be automatically closed.

6. Ensure no other windows or application remain open in the Laptop/Desktop during the assessment. Close all such opened App or window prior to the commencement of the Test.

7. Photos of the participants [LEFT, RIGHT & CENTRE] must be uploaded in the system [Last Date was 20<sup>th</sup> Nov'19]