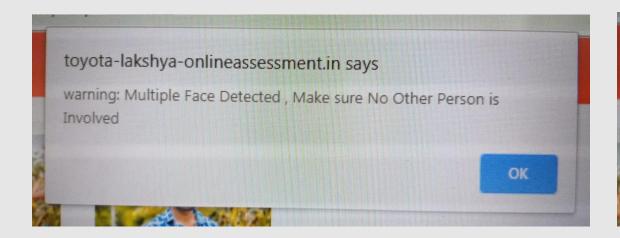

12. The system will populate different kinds of warning such as Multi-faced detected, no face detected, user switched to new tab/window

13. During the assessment, a candidate can take three breaks cumulating a total of 5 minutes

Mr. Aditya

Hi

My all attempts are over, what should I do now?

Mr. Aditya

This means you have either not facing the frame or some one was helping you or you switched the window or there was not enough light falling or some one else took the exam in your name. If none of these please contact us.