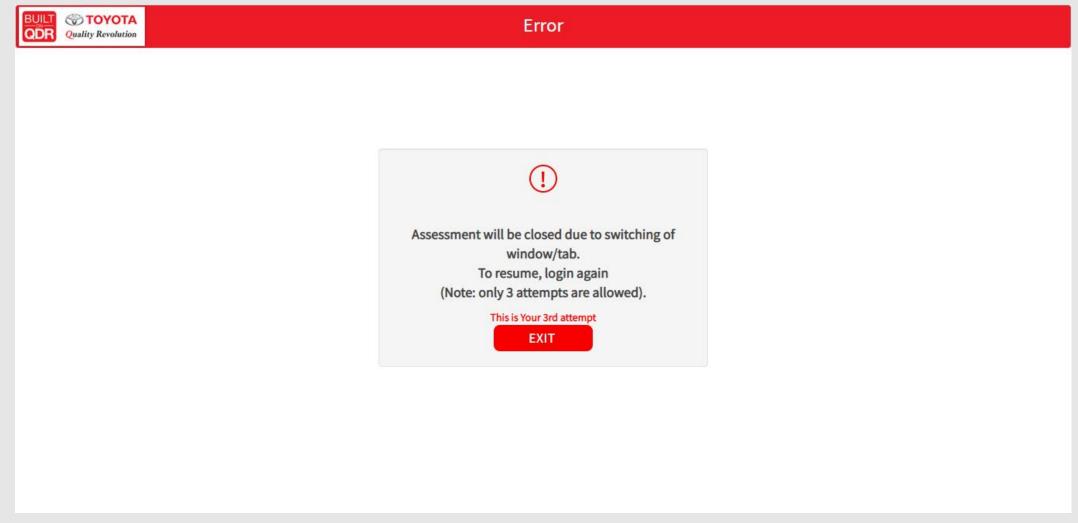

10. There will be a maximum of 3 attempts [ 1 Attempt with 5 warnings ] for the assessment.

11. In case the test gets closed, it will be resumed in the next attempt [Candidate need not have to re-attempt the assessment]

12. The system will populate different kinds of warning such as Multi-faced detected, no face detected, user switched to new tab/window

13. During the assessment, a candidate can take three breaks cumulating a total of 5 minutes

You have 3 attempts and each attempt has 5 warnings. You can re-login and try next attempt.

Mr. Aditya

Will I have to answer from 1st quetion for next attempt?

No, only the remaining questions to be answered.

Mr. Aditya

Hi

My all attempts are over, what should I do now?

Mr. Aditya

This means you have either not facing the frame or some one was helping you or you switched the window or there was not enough light falling or some one else took the exam in your name. If none of these please contact us.