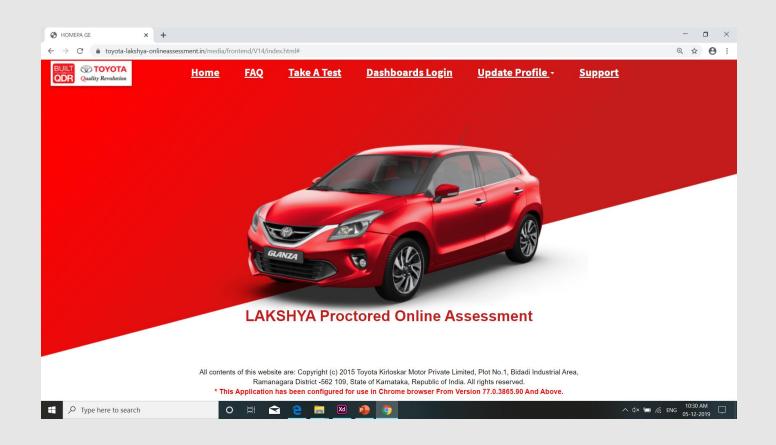

I am not able to login?

Have you uploaded the profile photos? If not please upload and let us know.

Hi

I am able to login but face not matching.

Enough light should be falling on face. Good resolution image should have been uploaded.