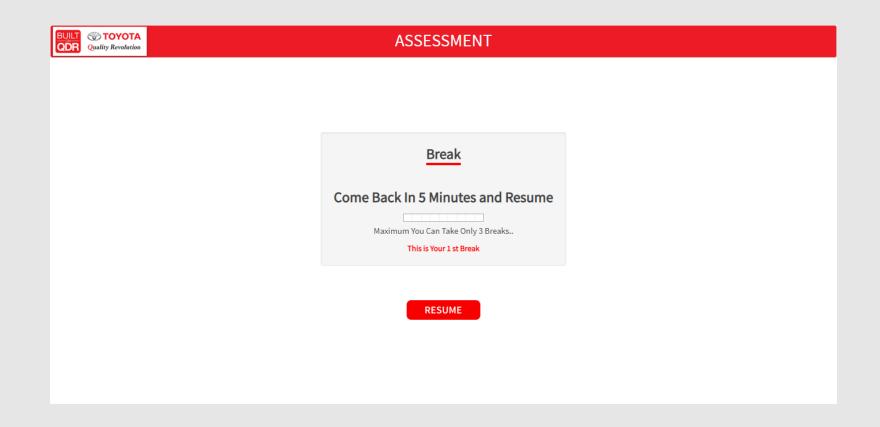

12. The system will populate different kinds of warning such as Multi-faced detected, no face detected, user switched to new tab/window

13. During the assessment, a candidate can take three breaks cumulating a total of 5 minutes

14. Once the candidate, comes back from the break, he/she can again resume the assessment from the last attempted question

15. Once any question is attempted and participant moved to next questions, he can't re attend the previous questions